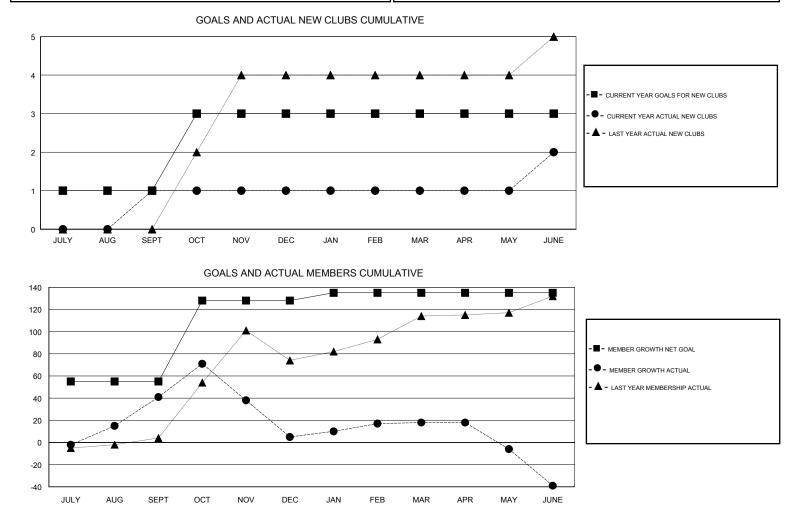

## SIDINIADHADHANI

| GMT: PRAYAT S         | SIRINAPHAPHAN |           | LOCA          | ATION THAILAND        |                           |                         | GMT CA                                             |
|-----------------------|---------------|-----------|---------------|-----------------------|---------------------------|-------------------------|----------------------------------------------------|
|                       | Club          | S         |               | Members               |                           |                         |                                                    |
| RESULTS FOR 2018-2019 |               |           |               | RESULTS FOR 2018-2019 |                           |                         |                                                    |
| QUARTER               | NEW CLUB GOAL | NEW CLUBS | DROPPED CLUBS | QUARTER               | MEMBER GROWTH NET<br>GOAL | MEMBER GROWTH<br>ACTUAL | DROPPED<br>MEMBERS ACTUAL<br>(including transfers) |
| JULY/AUG/SEPT         | 1             | 1         | 0             | JULY/AUG/SEPT         | 55                        | 50                      | 8                                                  |
| OCT/NOV/DEC           | 2             | 0         | 0             | OCT/NOV/DEC           | 73                        | 37                      | 67                                                 |
| JAN/FEB/MAR           | 0             | 0         | 0             | JAN/FEB/MAR           | 7                         | 26                      | 12                                                 |
| APR/MAY/JUNE          | 0             | 1         | 0             | APR/MAY/JUNE          | 0                         | 52                      | 108                                                |